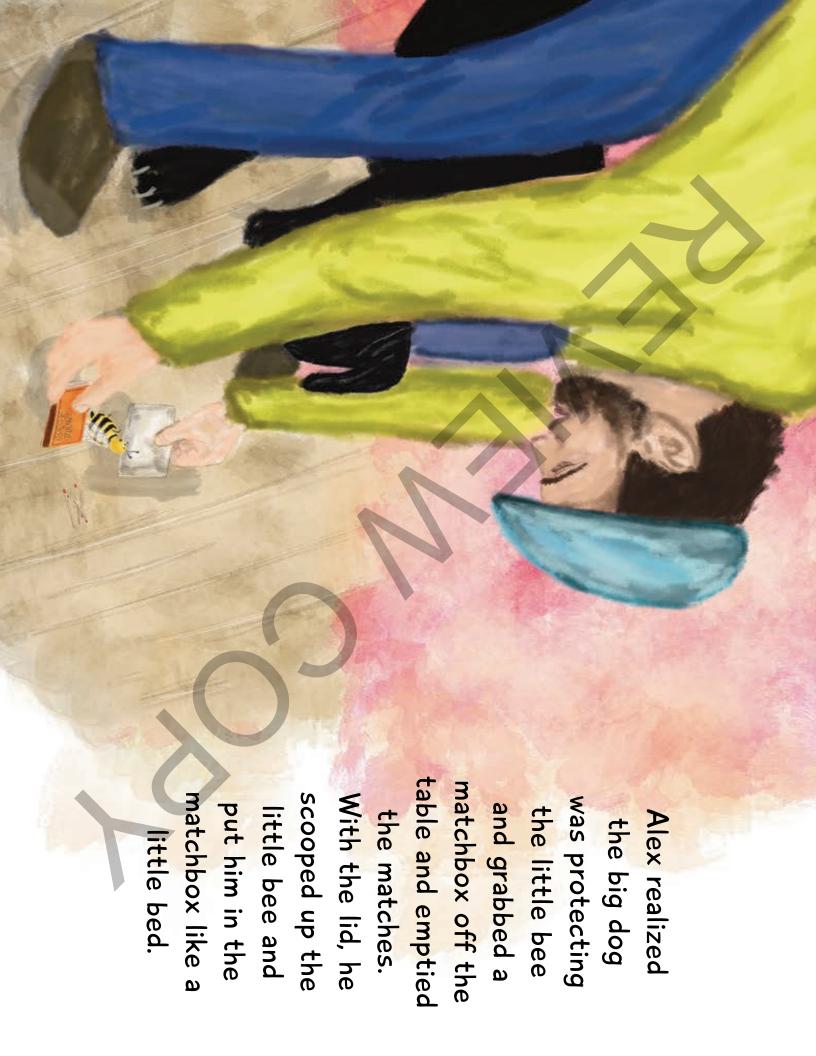

Chuckie is a good dog with a big heart. He likes to play with Moody and his cousins: Uno, Zuko, Lewis and Clark.

and adding your light, color and imagination. And thank you to A Bee in A Matchbox was illustrated by Anna DeMalo. Thank you, Anna, for capturing the tenderness of this true story my sister, Nun, for finding Anna.