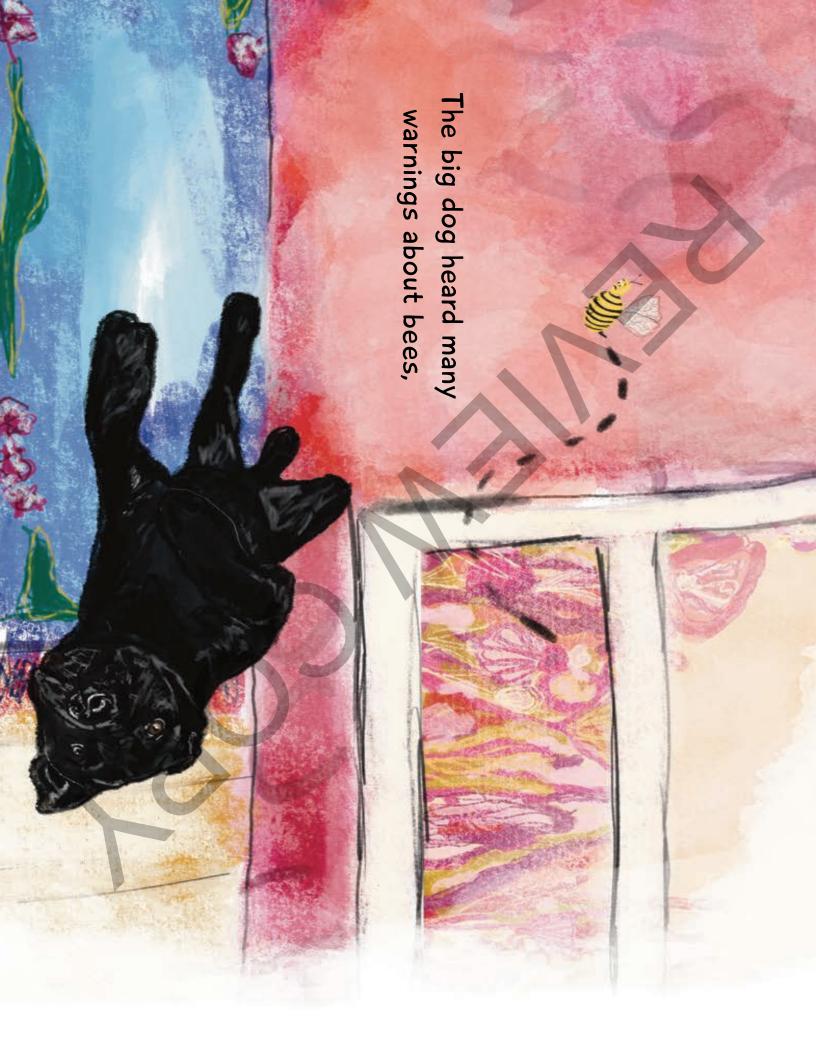

Chuckie is a good dog with a big heart. He likes to play with Moody and his cousins: Uno, Zuko, Lewis and Clark.

and adding your light, color and imagination. And thank you to A Bee in A Matchbox was illustrated by Anna DeMalo. Thank you, Anna, for capturing the tenderness of this true story my sister, Nun, for finding Anna.