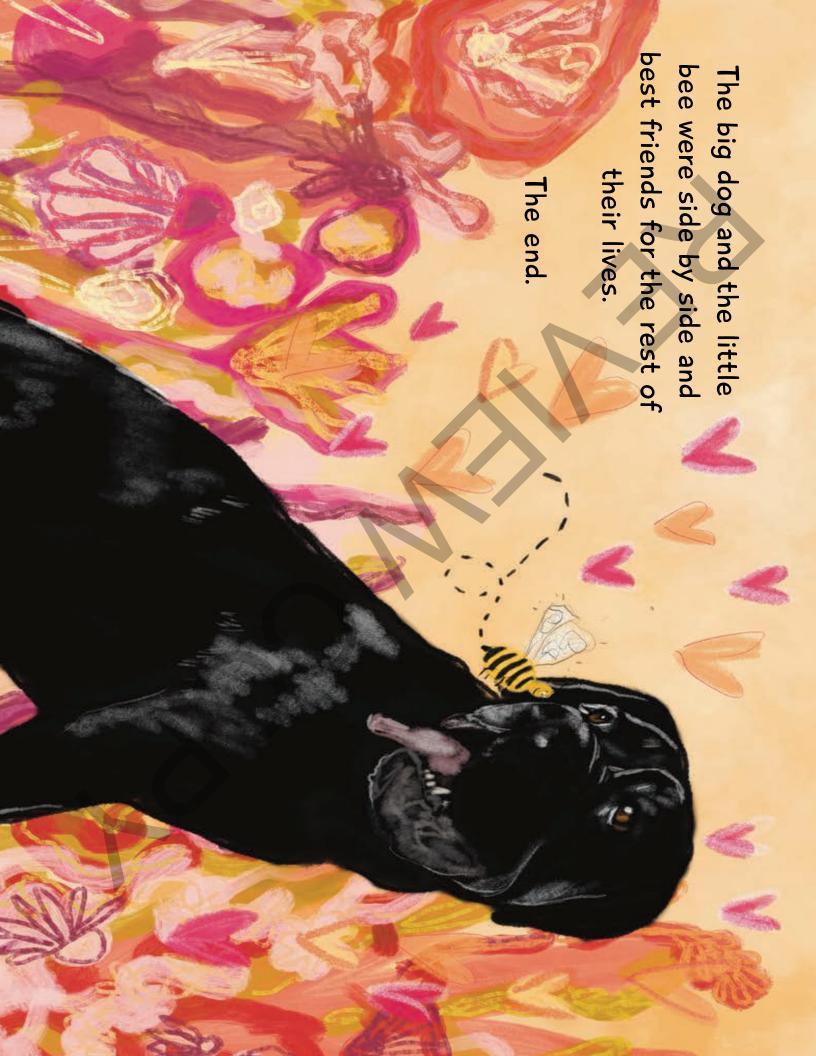

Chuckie is a good dog with a big heart. He likes to play with Moody and his cousins: Uno, Zuko, Lewis and Clark.

and adding your light, color and imagination. And thank you to A Bee in A Matchbox was illustrated by Anna DeMalo. Thank you, Anna, for capturing the tenderness of this true story my sister, Nun, for finding Anna.