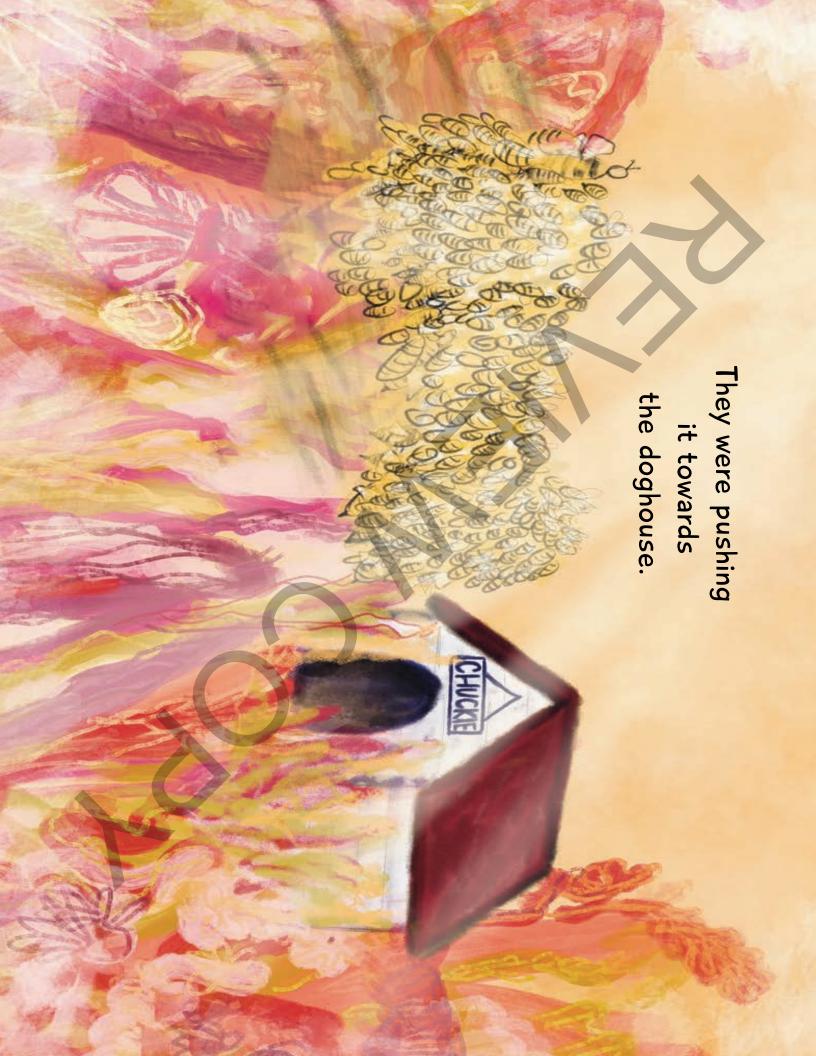

Chuckie is a good dog with a big heart. He likes to play with Moody and his cousins: Uno, Zuko, Lewis and Clark.

and adding your light, color and imagination. And thank you to A Bee in A Matchbox was illustrated by Anna DeMalo. Thank you, Anna, for capturing the tenderness of this true story my sister, Nun, for finding Anna.