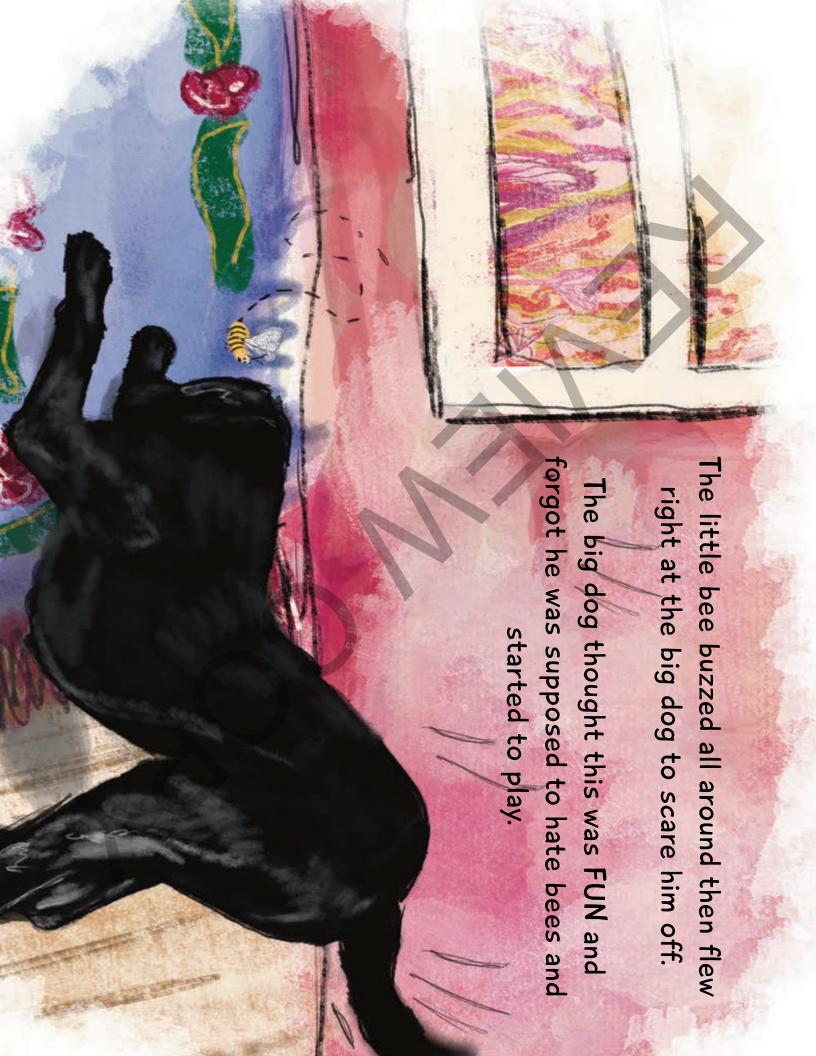

Chuckie is a good dog with a big heart. He likes to play with Moody and his cousins: Uno, Zuko, Lewis and Clark.

and adding your light, color and imagination. And thank you to A Bee in A Matchbox was illustrated by Anna DeMalo. Thank you, Anna, for capturing the tenderness of this true story my sister, Nun, for finding Anna.