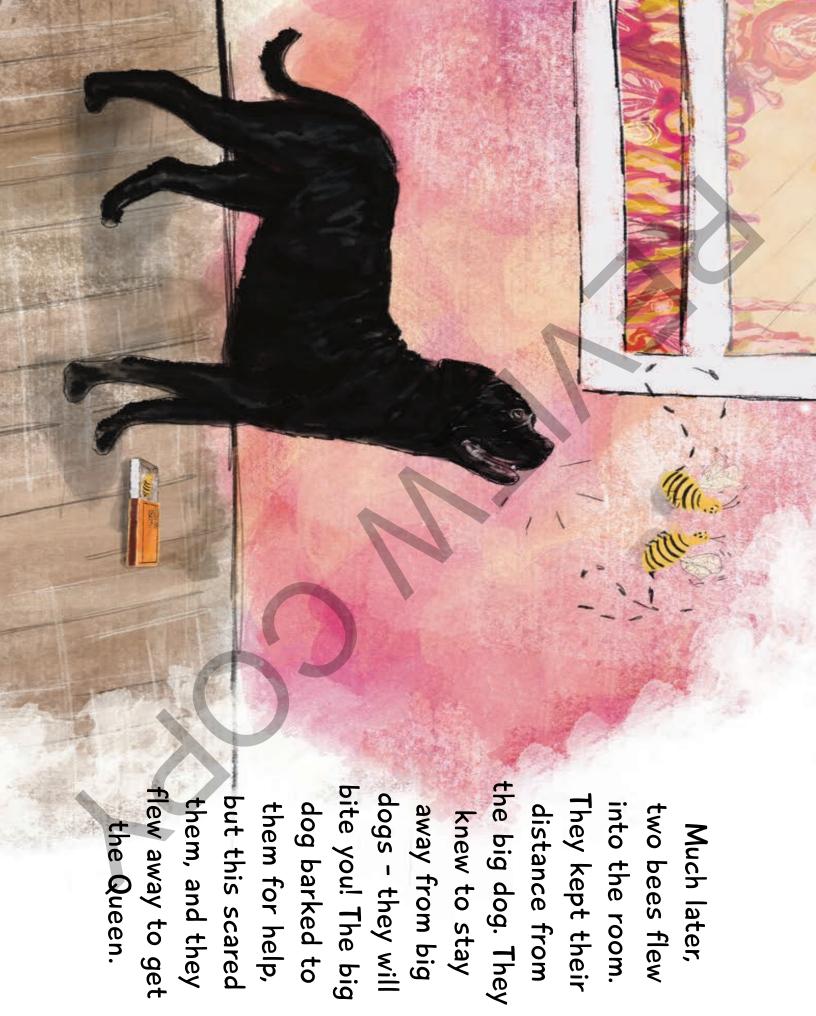

Chuckie is a good dog with a big heart. He likes to play with Moody and his cousins: Uno, Zuko, Lewis and Clark.

and adding your light, color and imagination. And thank you to A Bee in A Matchbox was illustrated by Anna DeMalo. Thank you, Anna, for capturing the tenderness of this true story my sister, Nun, for finding Anna.