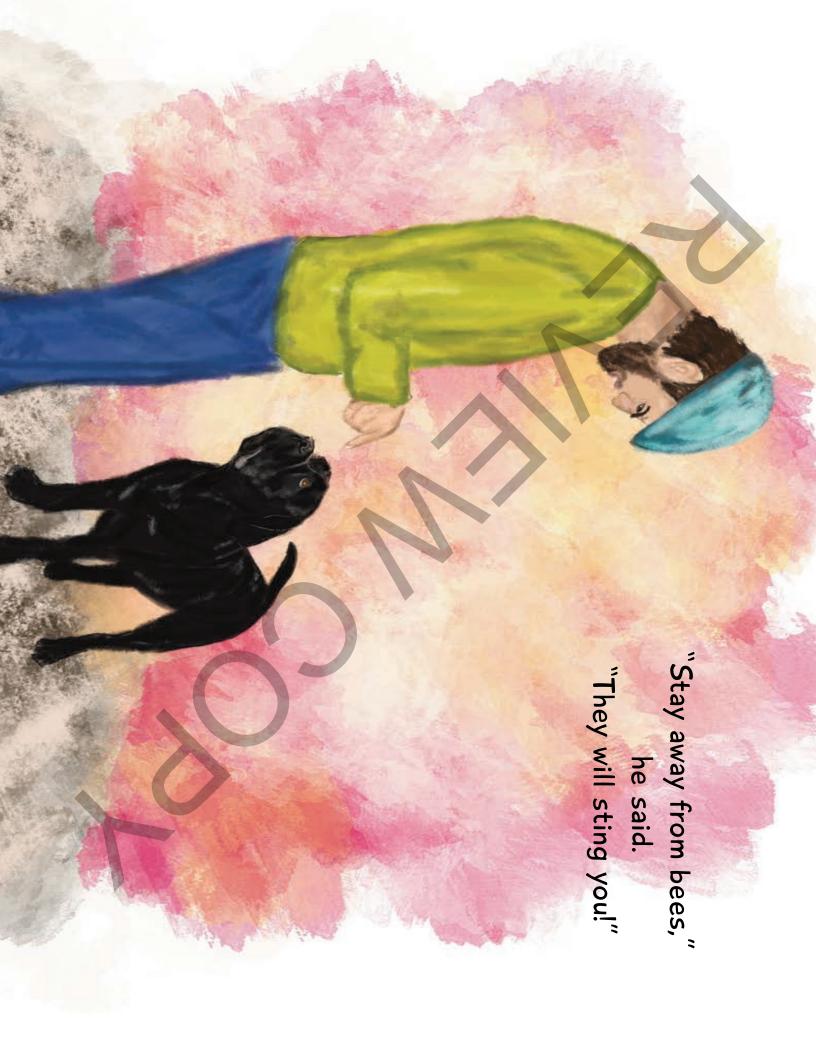

Chuckie is a good dog with a big heart. He likes to play with Moody and his cousins: Uno, Zuko, Lewis and Clark.

and adding your light, color and imagination. And thank you to A Bee in A Matchbox was illustrated by Anna DeMalo. Thank you, Anna, for capturing the tenderness of this true story my sister, Nun, for finding Anna.