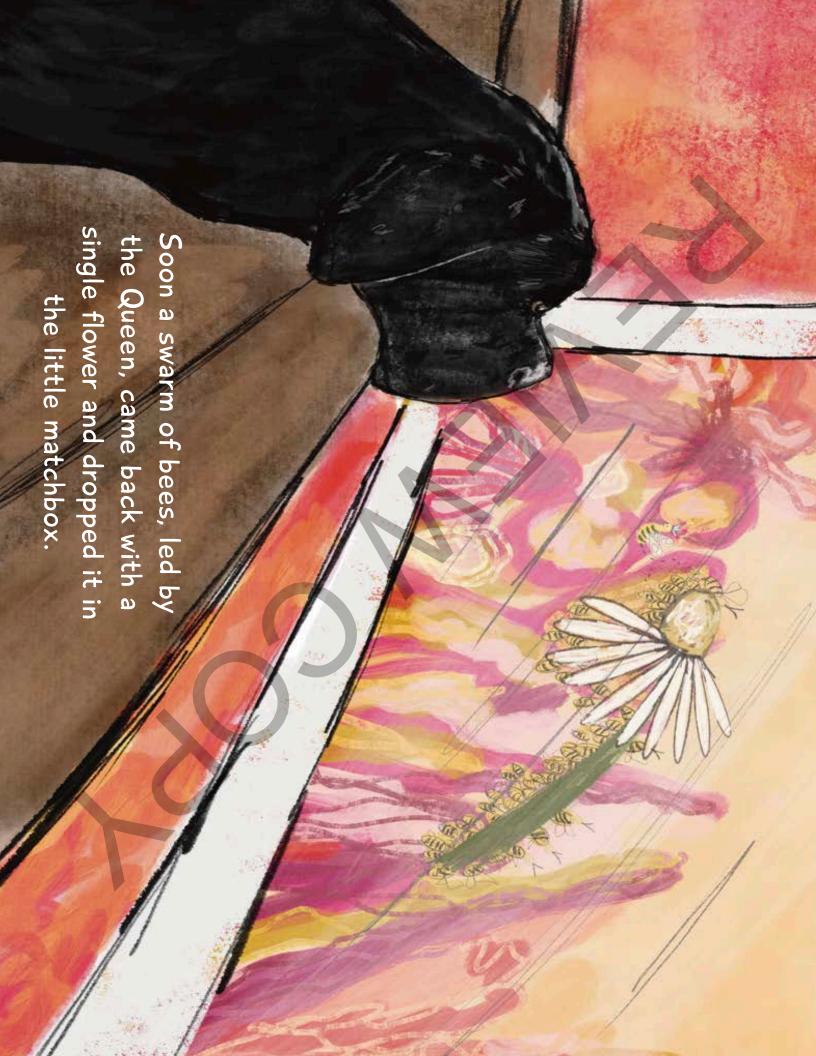

Chuckie is a good dog with a big heart. He likes to play with Moody and his cousins: Uno, Zuko, Lewis and Clark.

and adding your light, color and imagination. And thank you to A Bee in A Matchbox was illustrated by Anna DeMalo. Thank you, Anna, for capturing the tenderness of this true story my sister, Nun, for finding Anna.