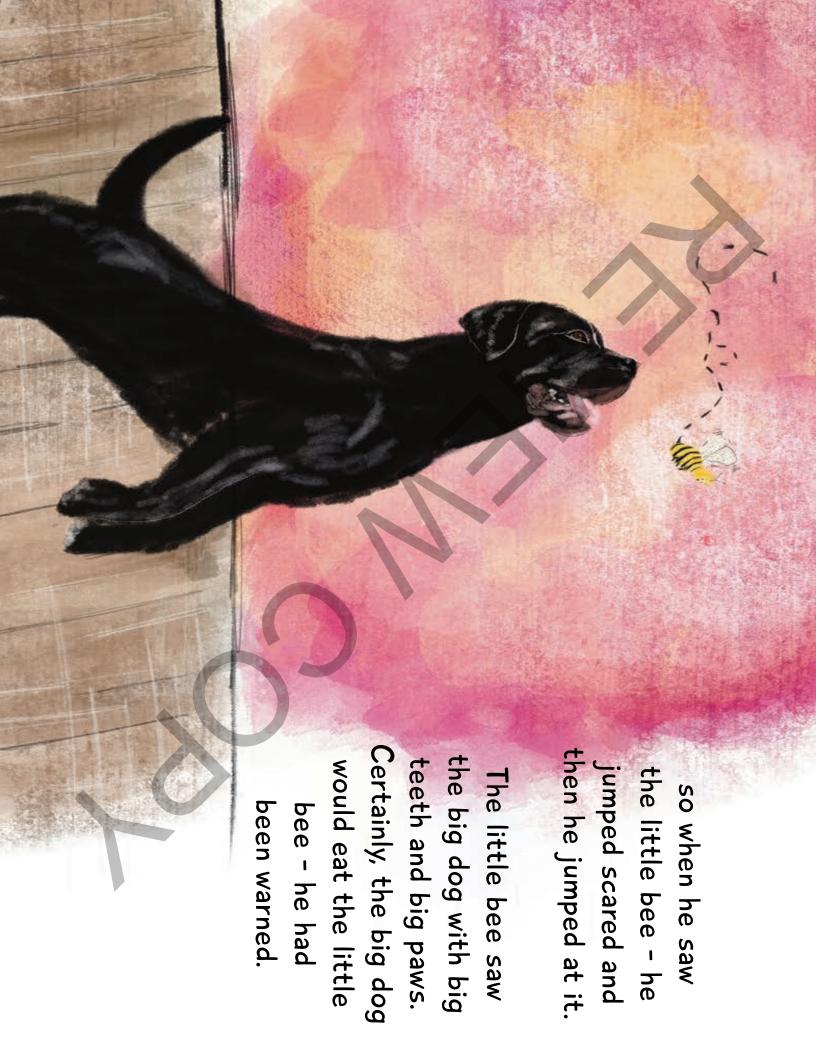

Chuckie is a good dog with a big heart. He likes to play with Moody and his cousins: Uno, Zuko, Lewis and Clark.

and adding your light, color and imagination. And thank you to A Bee in A Matchbox was illustrated by Anna DeMalo. Thank you, Anna, for capturing the tenderness of this true story my sister, Nun, for finding Anna.