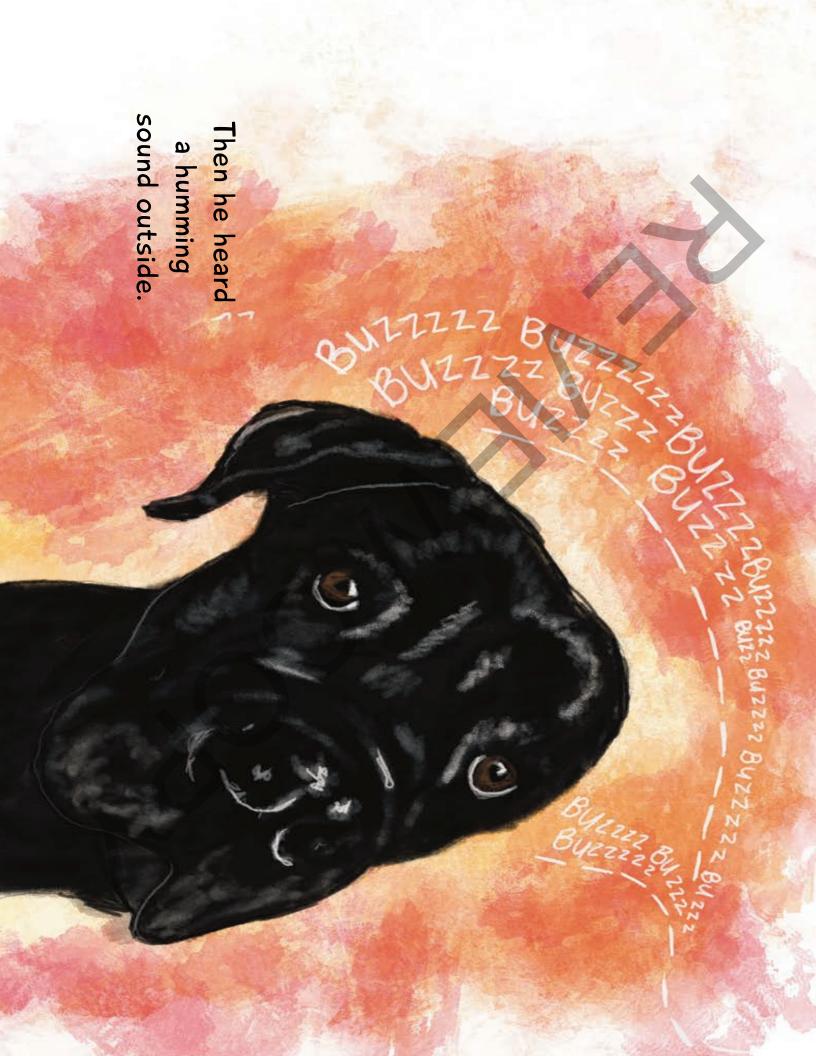

Chuckie is a good dog with a big heart. He likes to play with Moody and his cousins: Uno, Zuko, Lewis and Clark.

and adding your light, color and imagination. And thank you to A Bee in A Matchbox was illustrated by Anna DeMalo. Thank you, Anna, for capturing the tenderness of this true story my sister, Nun, for finding Anna.