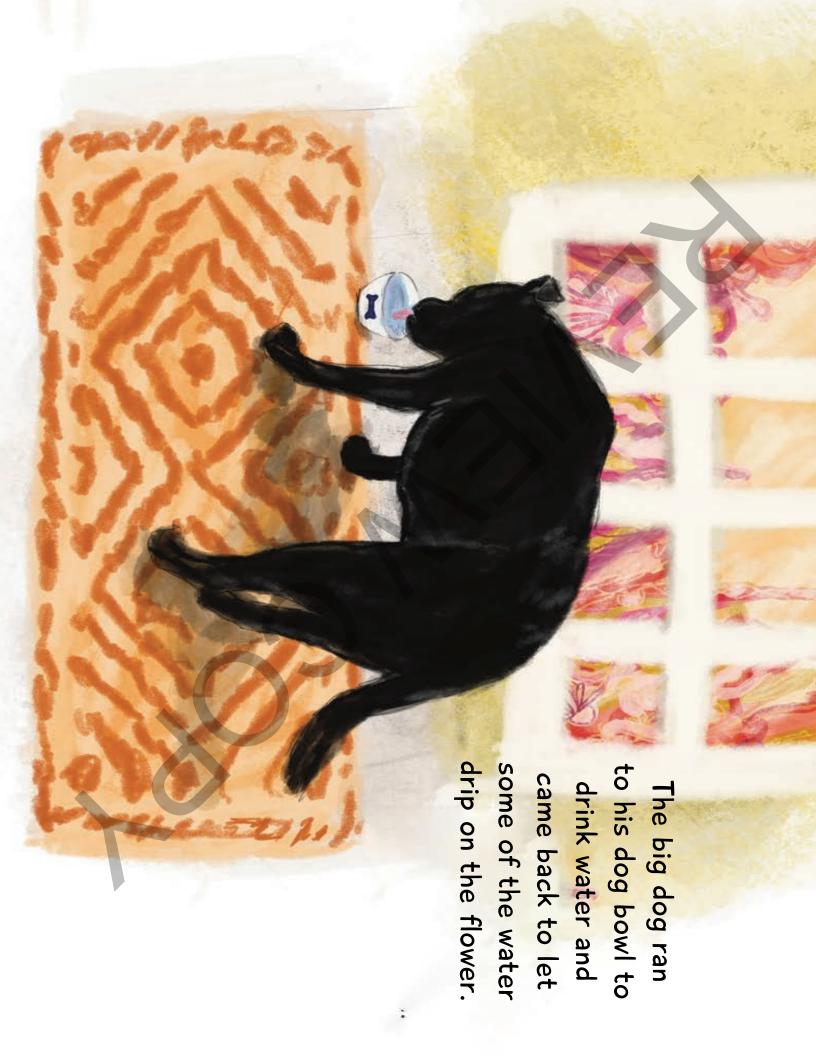

Chuckie is a good dog with a big heart. He likes to play with Moody and his cousins: Uno, Zuko, Lewis and Clark.

and adding your light, color and imagination. And thank you to A Bee in A Matchbox was illustrated by Anna DeMalo. Thank you, Anna, for capturing the tenderness of this true story my sister, Nun, for finding Anna.