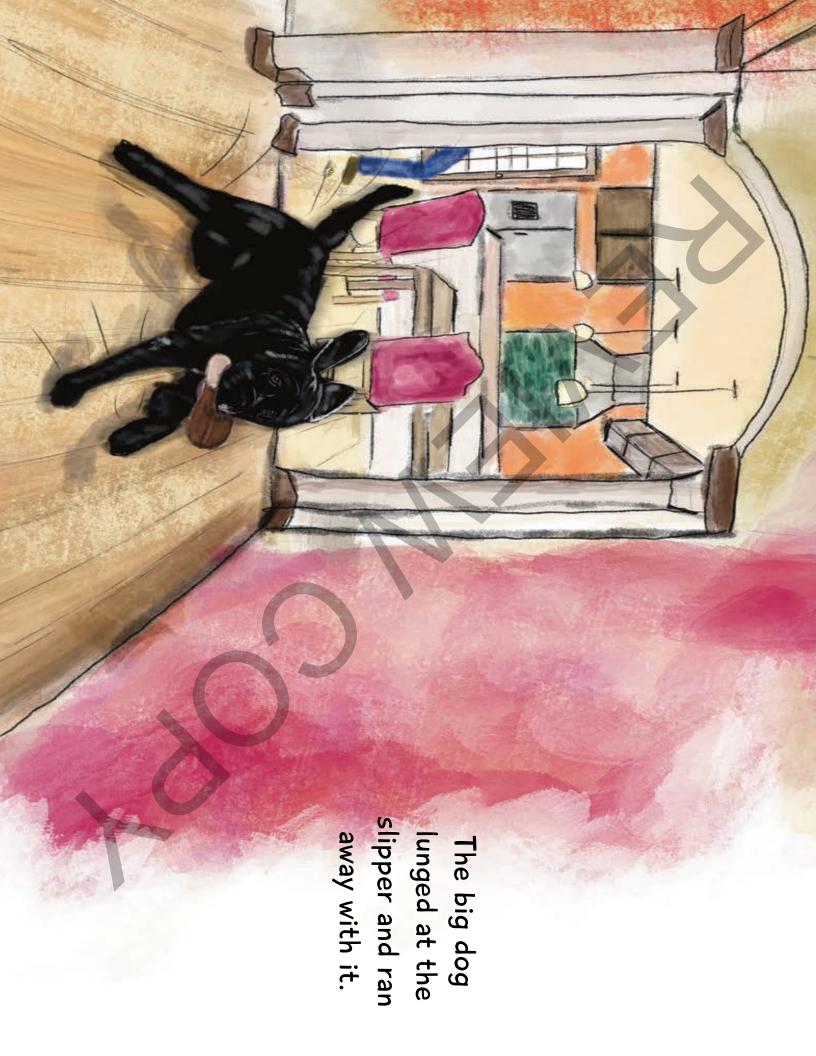

Chuckie is a good dog with a big heart. He likes to play with Moody and his cousins: Uno, Zuko, Lewis and Clark.

and adding your light, color and imagination. And thank you to A Bee in A Matchbox was illustrated by Anna DeMalo. Thank you, Anna, for capturing the tenderness of this true story my sister, Nun, for finding Anna.