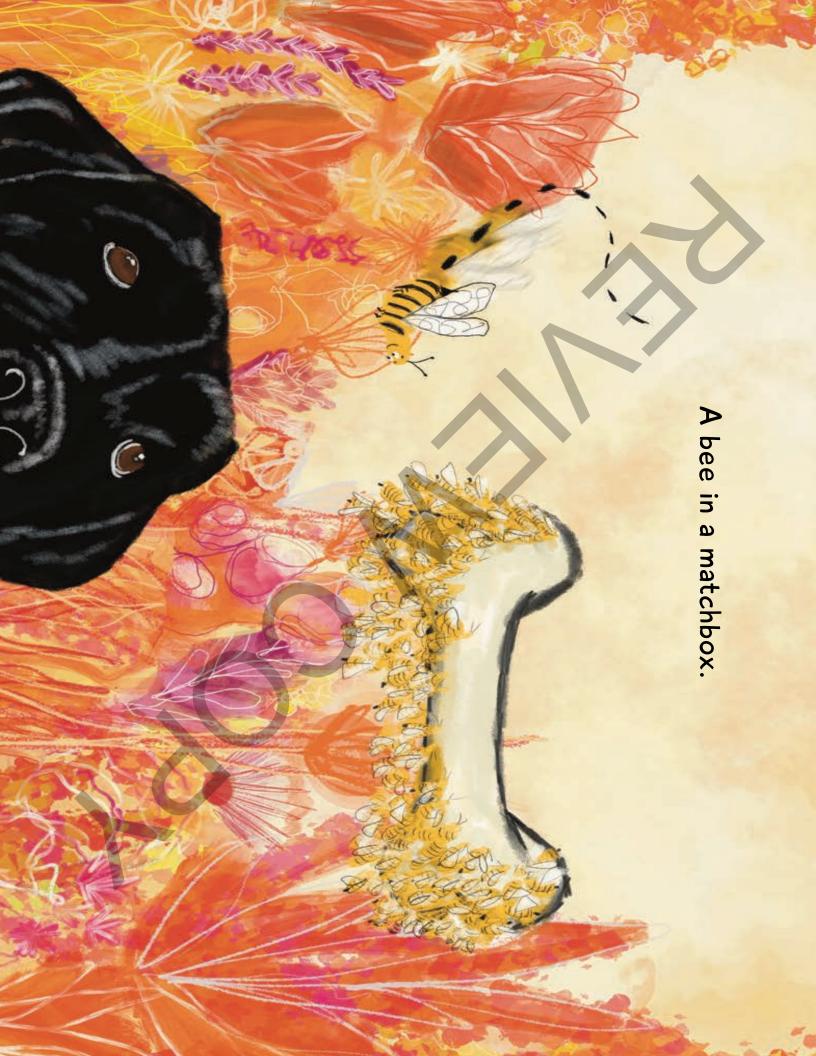

Chuckie is a good dog with a big heart. He likes to play with Moody and his cousins: Uno, Zuko, Lewis and Clark.

and adding your light, color and imagination. And thank you to A Bee in A Matchbox was illustrated by Anna DeMalo. Thank you, Anna, for capturing the tenderness of this true story my sister, Nun, for finding Anna.