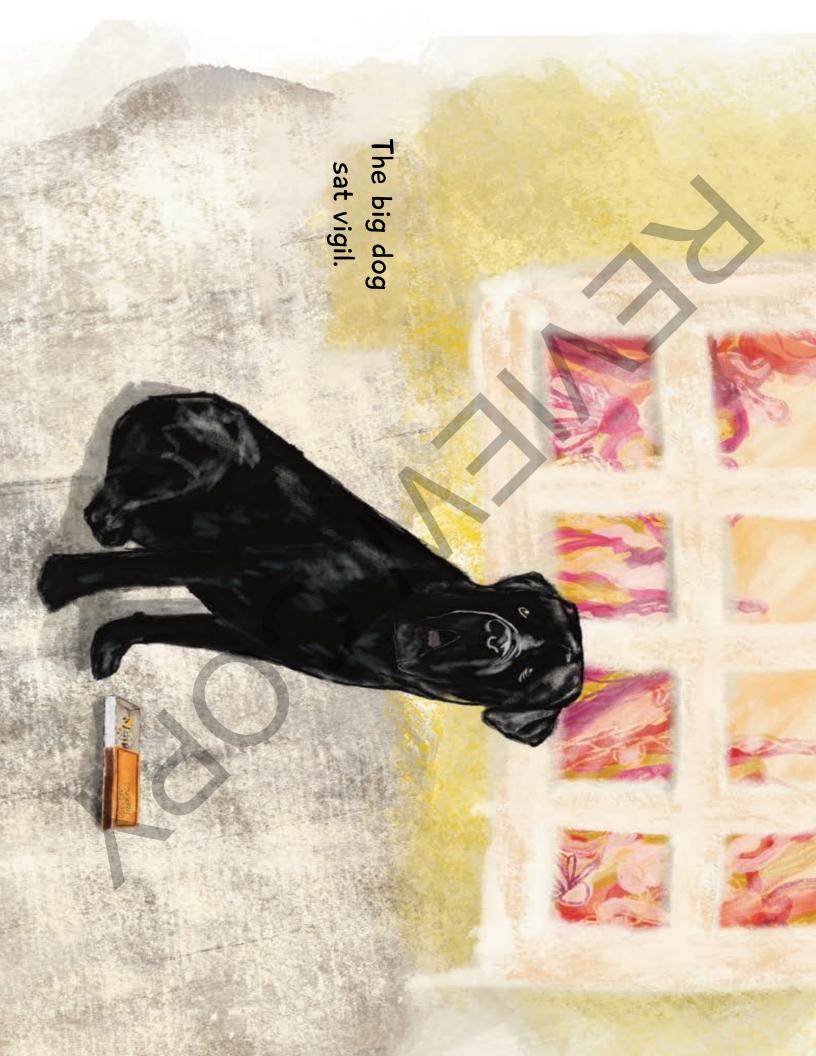

Chuckie is a good dog with a big heart. He likes to play with Moody and his cousins: Uno, Zuko, Lewis and Clark.

and adding your light, color and imagination. And thank you to A Bee in A Matchbox was illustrated by Anna DeMalo. Thank you, Anna, for capturing the tenderness of this true story my sister, Nun, for finding Anna.