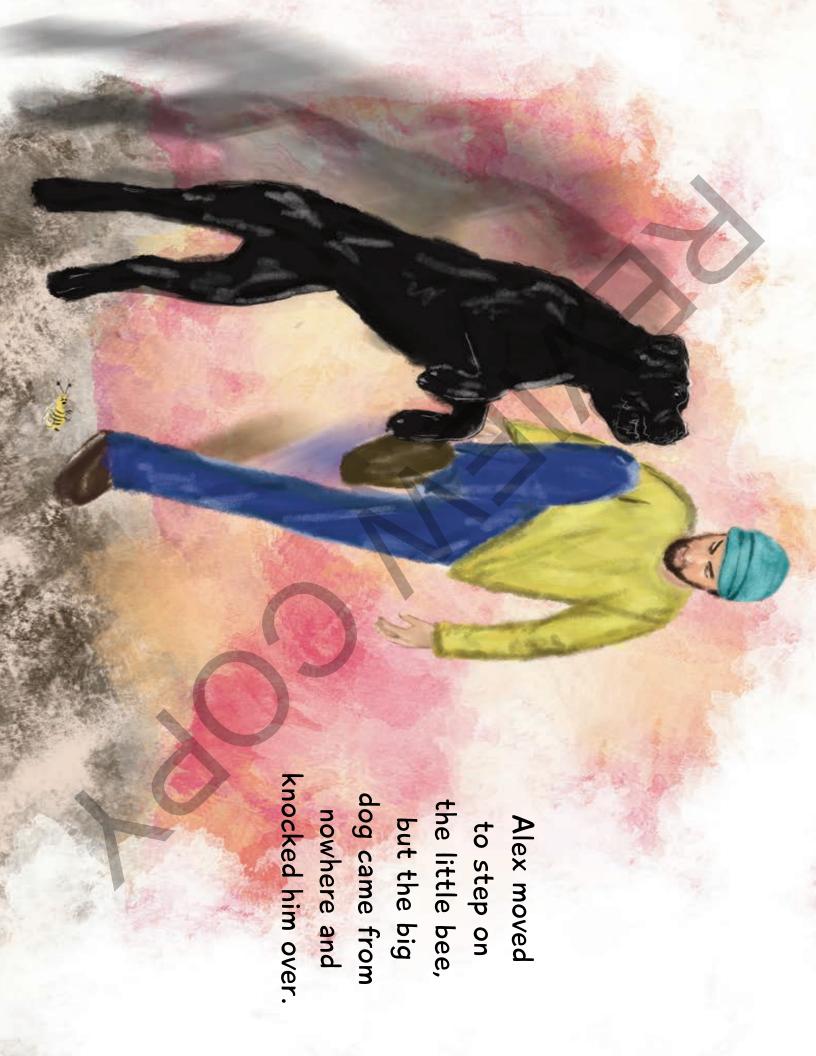

Chuckie is a good dog with a big heart. He likes to play with Moody and his cousins: Uno, Zuko, Lewis and Clark.

and adding your light, color and imagination. And thank you to A Bee in A Matchbox was illustrated by Anna DeMalo. Thank you, Anna, for capturing the tenderness of this true story my sister, Nun, for finding Anna.