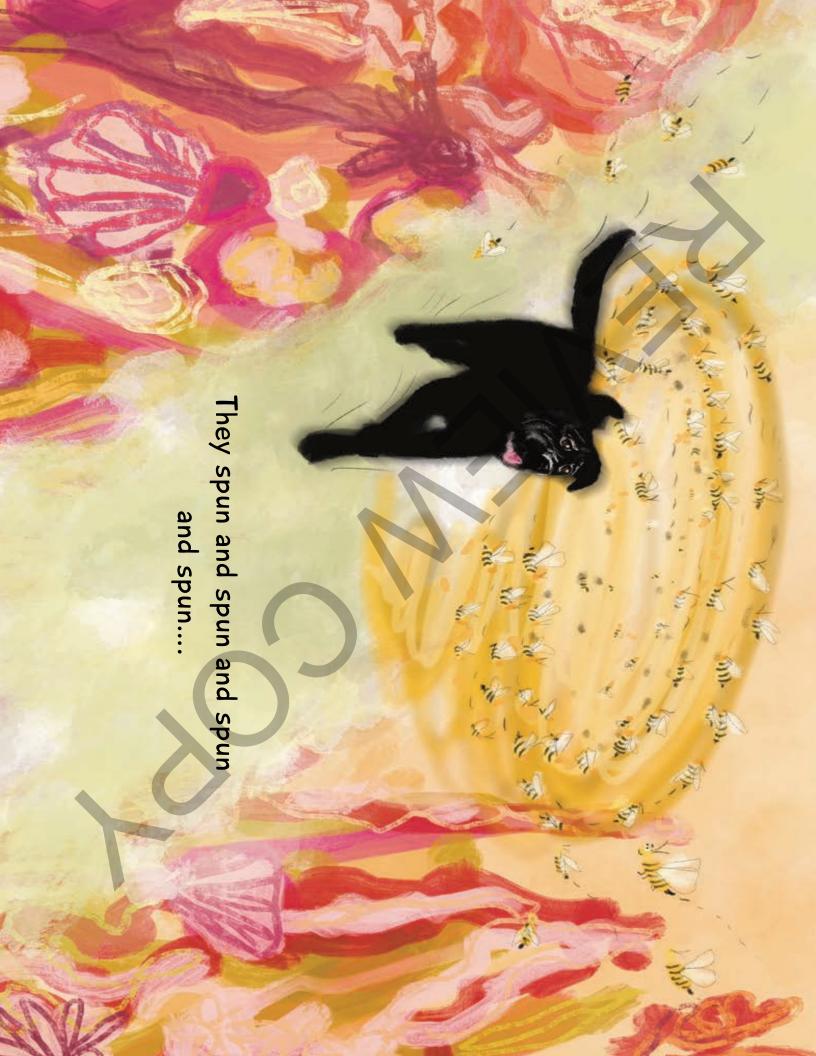

Chuckie is a good dog with a big heart. He likes to play with Moody and his cousins: Uno, Zuko, Lewis and Clark.

and adding your light, color and imagination. And thank you to A Bee in A Matchbox was illustrated by Anna DeMalo. Thank you, Anna, for capturing the tenderness of this true story my sister, Nun, for finding Anna.