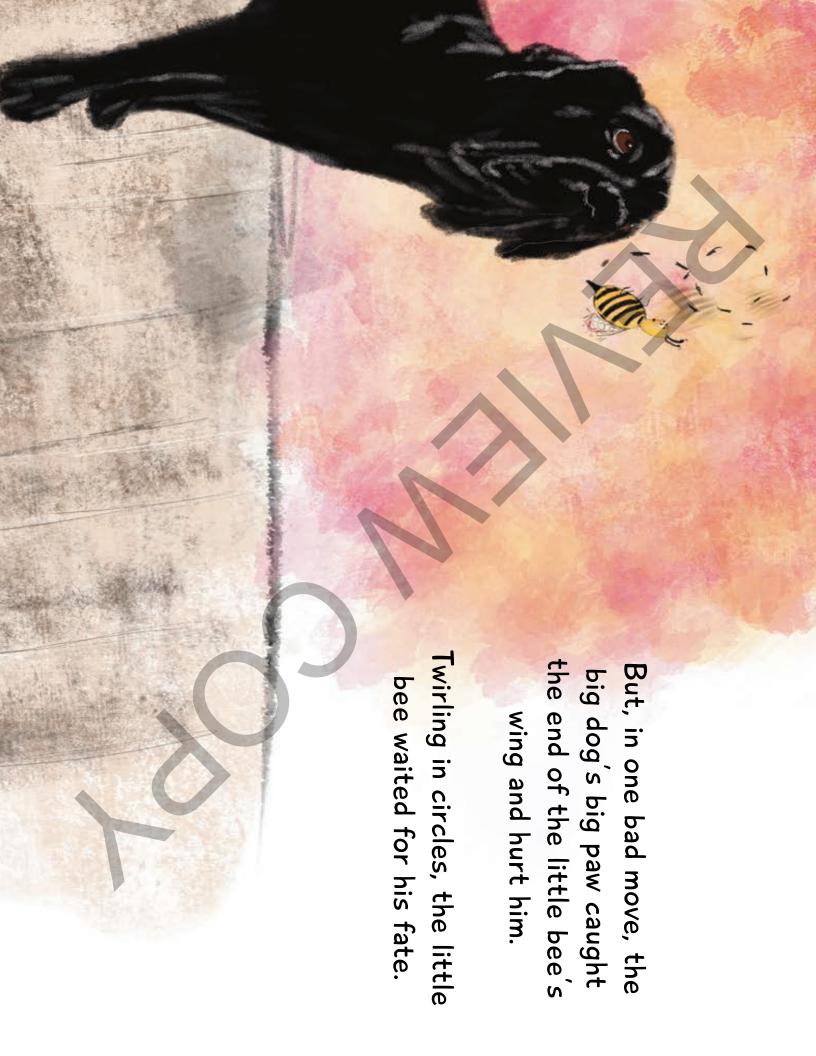

Chuckie is a good dog with a big heart. He likes to play with Moody and his cousins: Uno, Zuko, Lewis and Clark.

and adding your light, color and imagination. And thank you to A Bee in A Matchbox was illustrated by Anna DeMalo. Thank you, Anna, for capturing the tenderness of this true story my sister, Nun, for finding Anna.