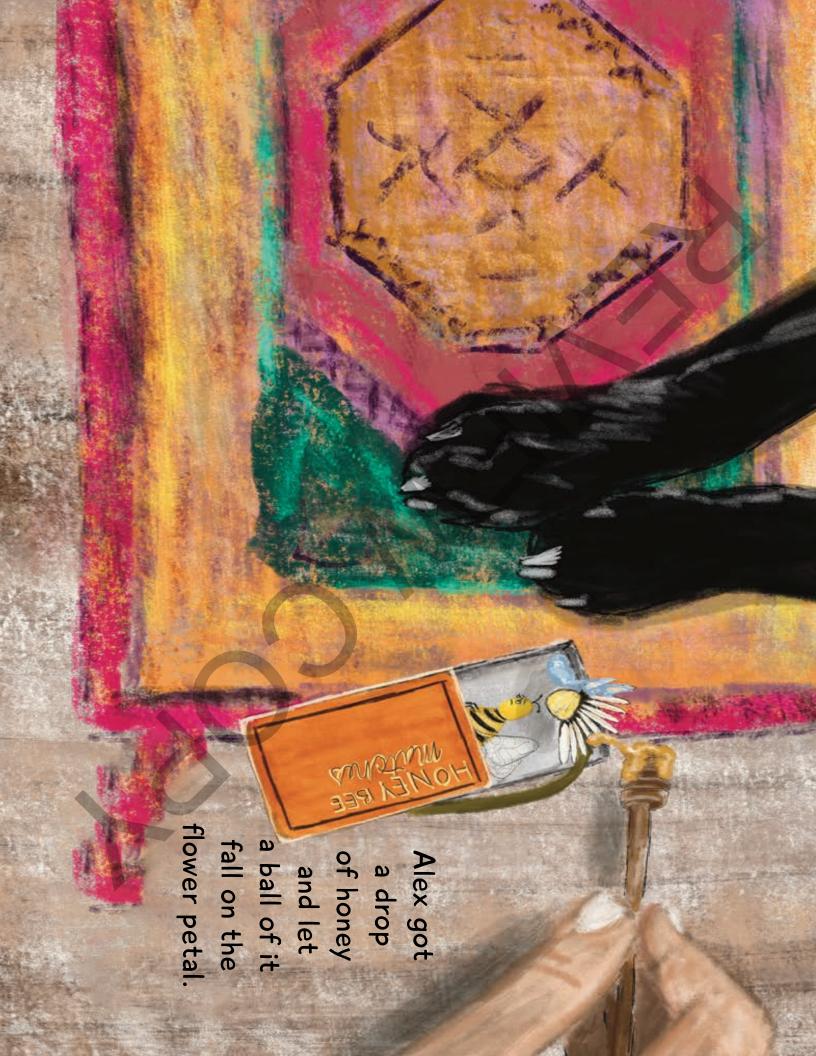

Chuckie is a good dog with a big heart. He likes to play with Moody and his cousins: Uno, Zuko, Lewis and Clark.

and adding your light, color and imagination. And thank you to A Bee in A Matchbox was illustrated by Anna DeMalo. Thank you, Anna, for capturing the tenderness of this true story my sister, Nun, for finding Anna.