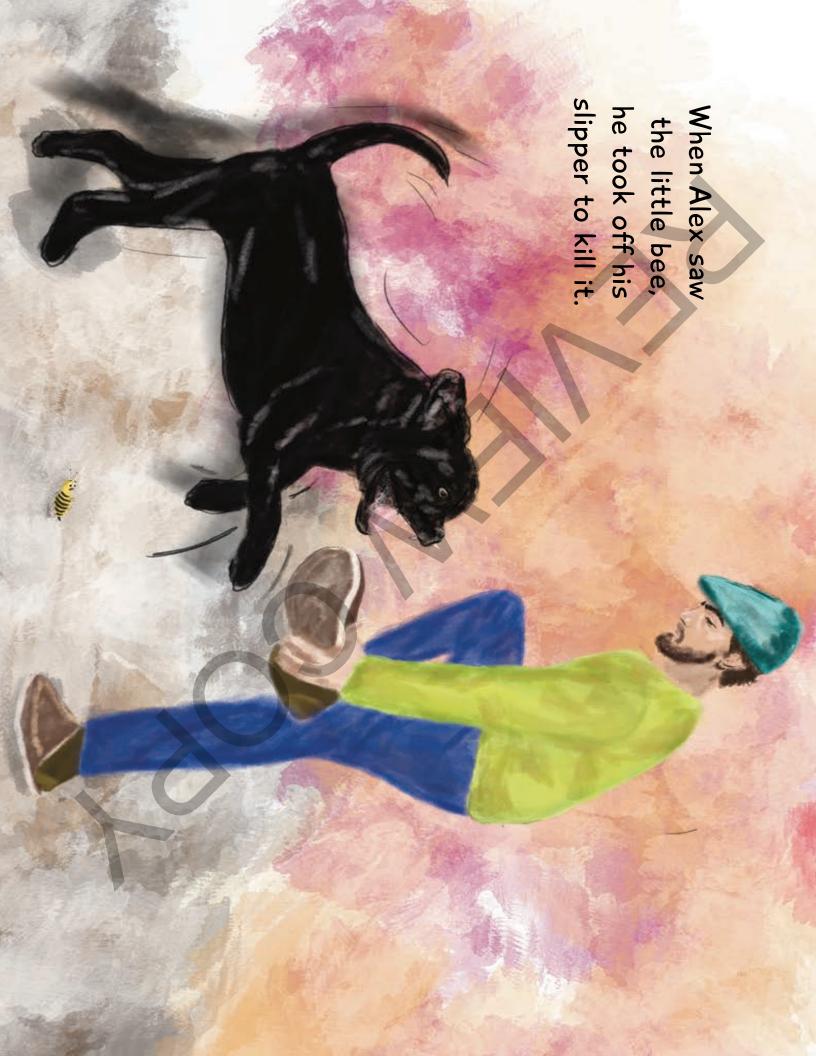

Chuckie is a good dog with a big heart. He likes to play with Moody and his cousins: Uno, Zuko, Lewis and Clark.

and adding your light, color and imagination. And thank you to A Bee in A Matchbox was illustrated by Anna DeMalo. Thank you, Anna, for capturing the tenderness of this true story my sister, Nun, for finding Anna.