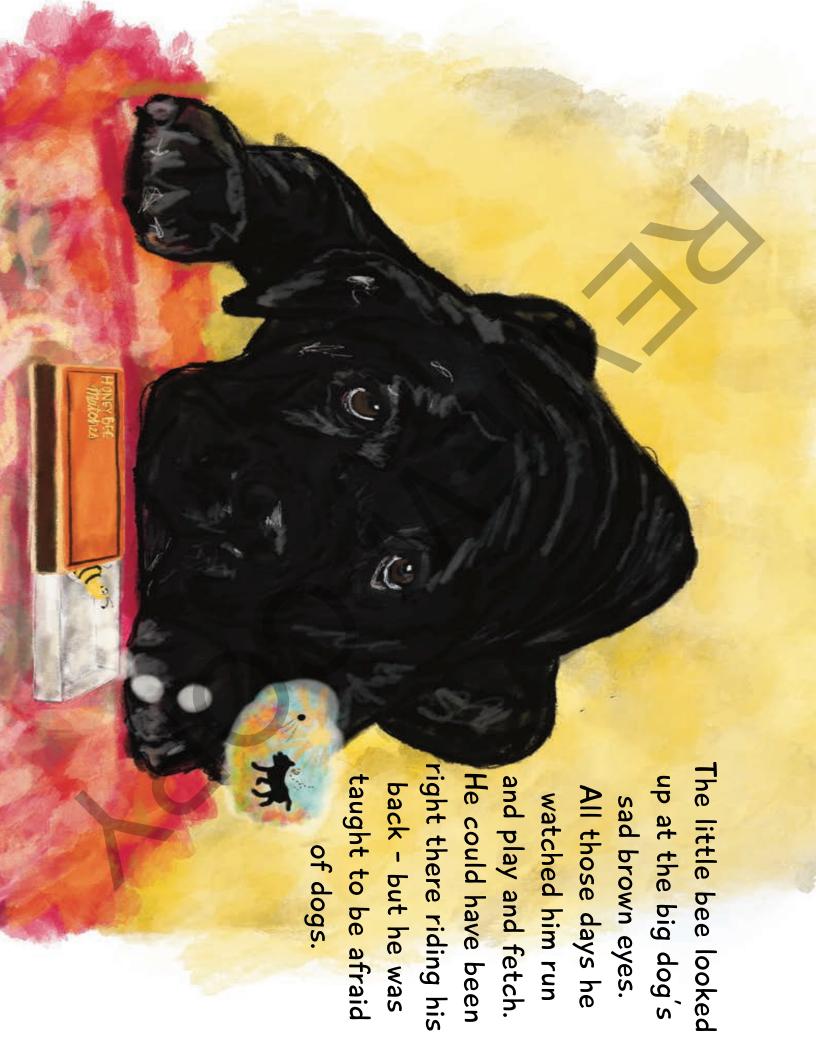

Chuckie is a good dog with a big heart. He likes to play with Moody and his cousins: Uno, Zuko, Lewis and Clark.

and adding your light, color and imagination. And thank you to A Bee in A Matchbox was illustrated by Anna DeMalo. Thank you, Anna, for capturing the tenderness of this true story my sister, Nun, for finding Anna.