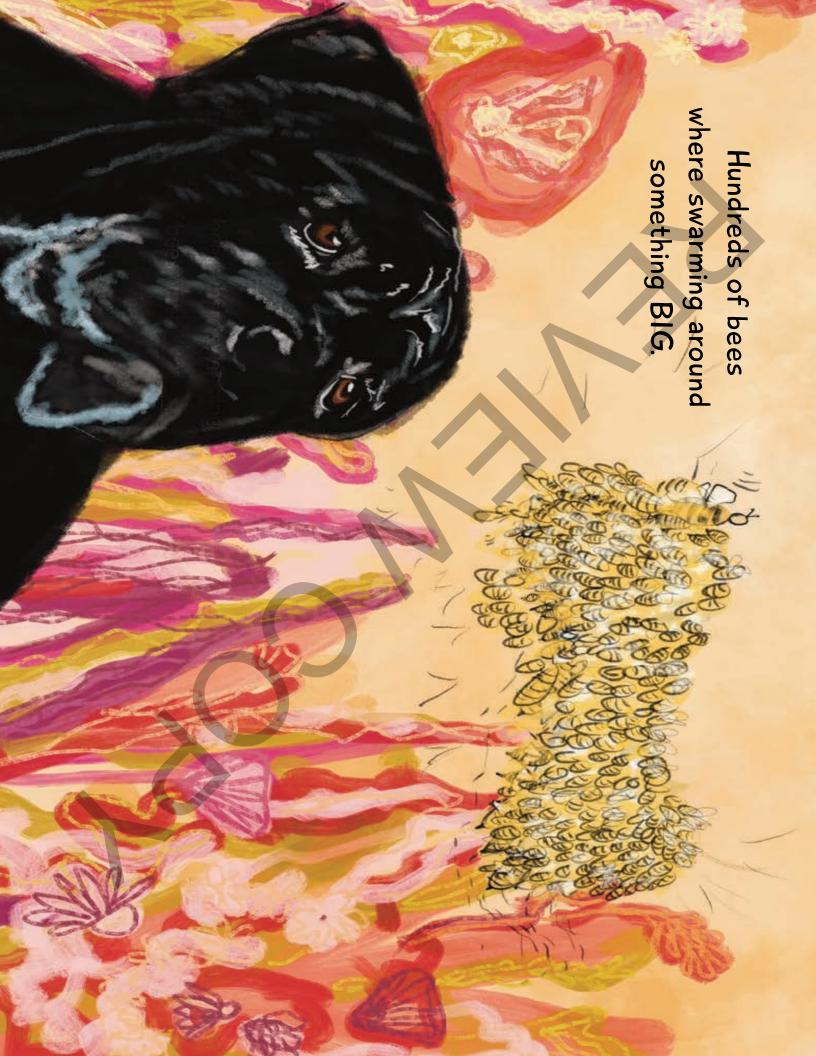

Chuckie is a good dog with a big heart. He likes to play with Moody and his cousins: Uno, Zuko, Lewis and Clark.

and adding your light, color and imagination. And thank you to A Bee in A Matchbox was illustrated by Anna DeMalo. Thank you, Anna, for capturing the tenderness of this true story my sister, Nun, for finding Anna.