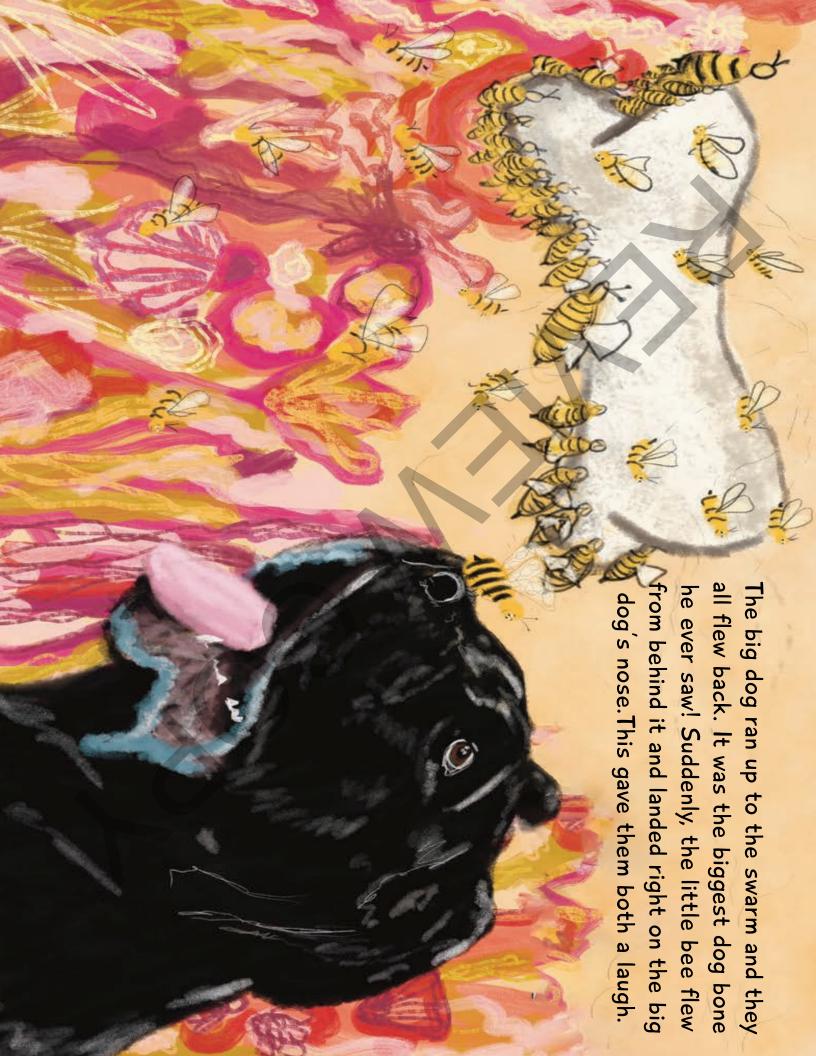

Chuckie is a good dog with a big heart. He likes to play with Moody and his cousins: Uno, Zuko, Lewis and Clark.

and adding your light, color and imagination. And thank you to A Bee in A Matchbox was illustrated by Anna DeMalo. Thank you, Anna, for capturing the tenderness of this true story my sister, Nun, for finding Anna.