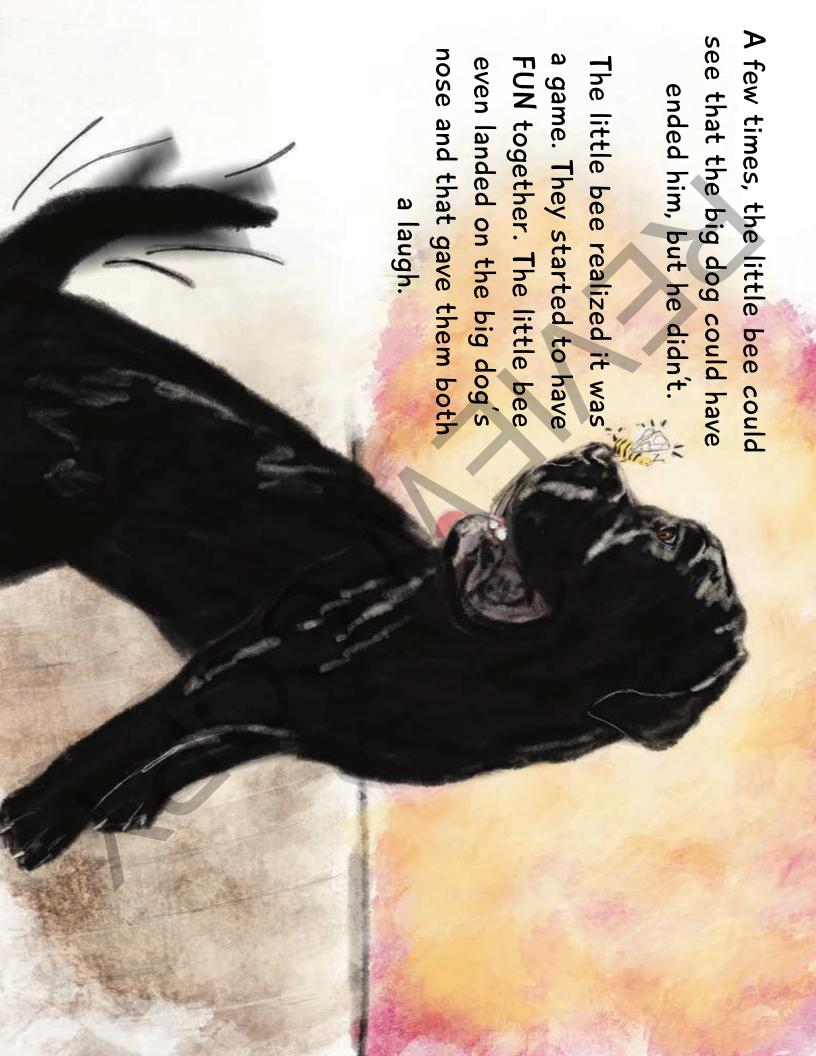

Chuckie is a good dog with a big heart. He likes to play with Moody and his cousins: Uno, Zuko, Lewis and Clark.

and adding your light, color and imagination. And thank you to A Bee in A Matchbox was illustrated by Anna DeMalo. Thank you, Anna, for capturing the tenderness of this true story my sister, Nun, for finding Anna.