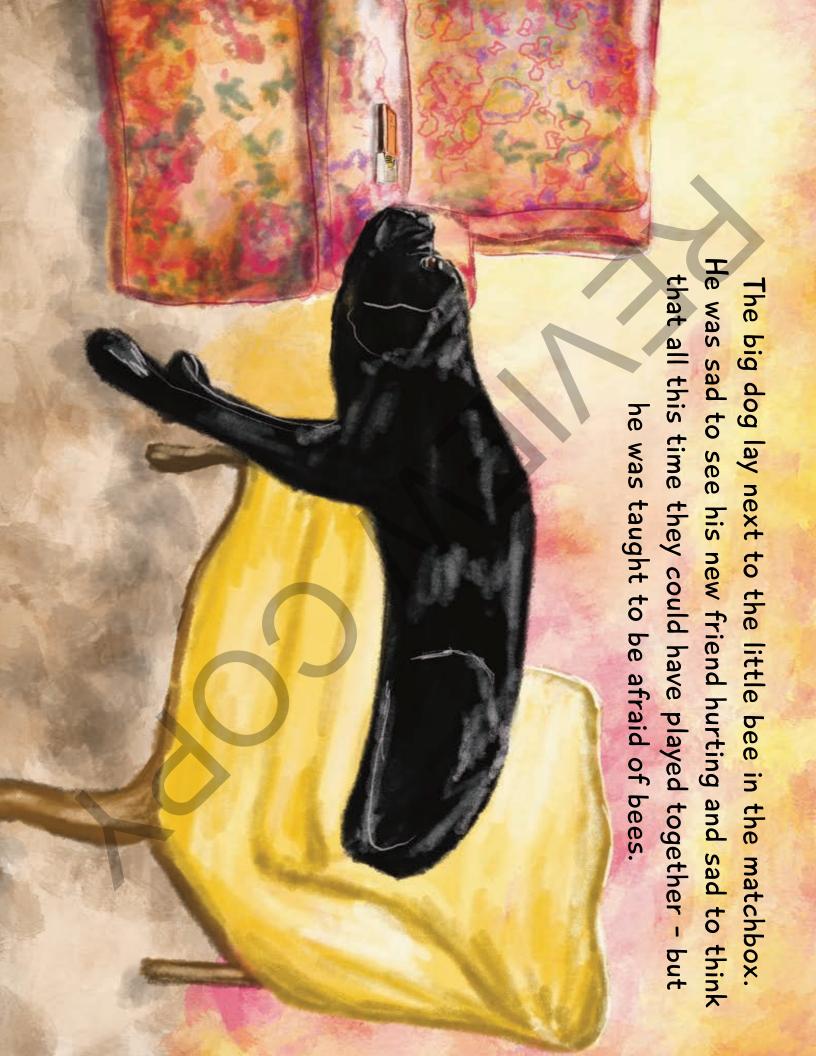

Chuckie is a good dog with a big heart. He likes to play with Moody and his cousins: Uno, Zuko, Lewis and Clark.

and adding your light, color and imagination. And thank you to A Bee in A Matchbox was illustrated by Anna DeMalo. Thank you, Anna, for capturing the tenderness of this true story my sister, Nun, for finding Anna.