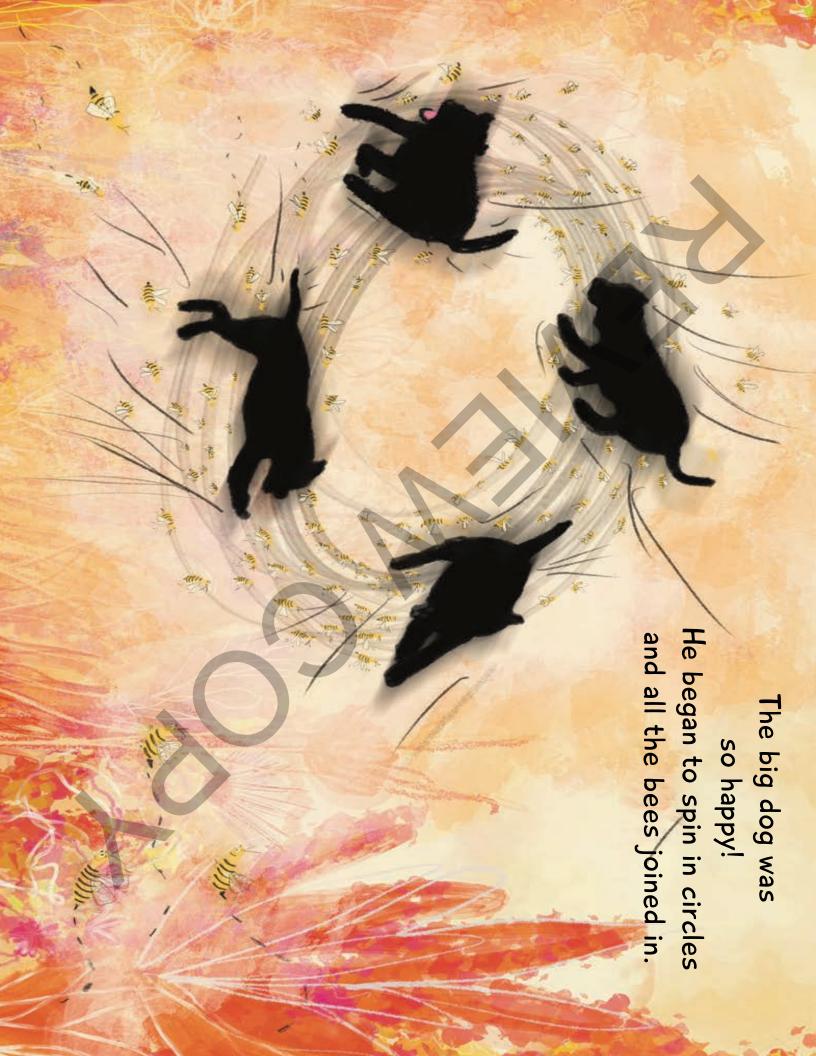

Chuckie is a good dog with a big heart. He likes to play with Moody and his cousins: Uno, Zuko, Lewis and Clark.

and adding your light, color and imagination. And thank you to A Bee in A Matchbox was illustrated by Anna DeMalo. Thank you, Anna, for capturing the tenderness of this true story my sister, Nun, for finding Anna.