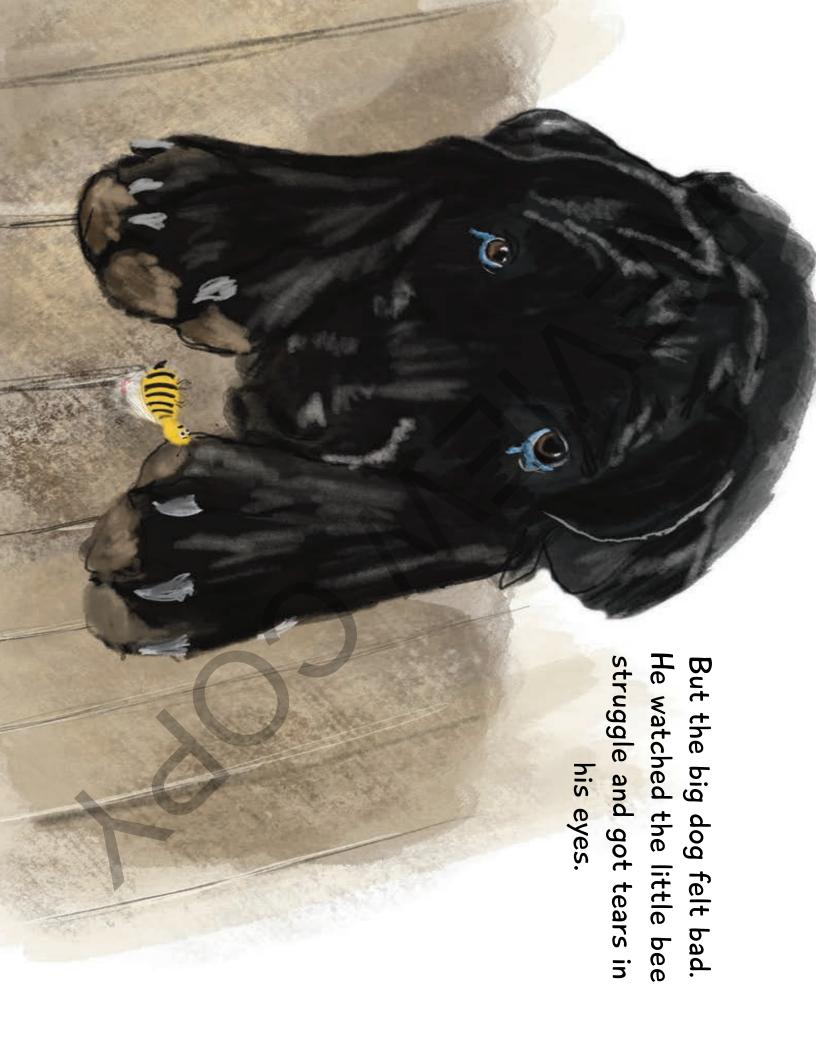

Chuckie is a good dog with a big heart. He likes to play with Moody and his cousins: Uno, Zuko, Lewis and Clark.

and adding your light, color and imagination. And thank you to A Bee in A Matchbox was illustrated by Anna DeMalo. Thank you, Anna, for capturing the tenderness of this true story my sister, Nun, for finding Anna.