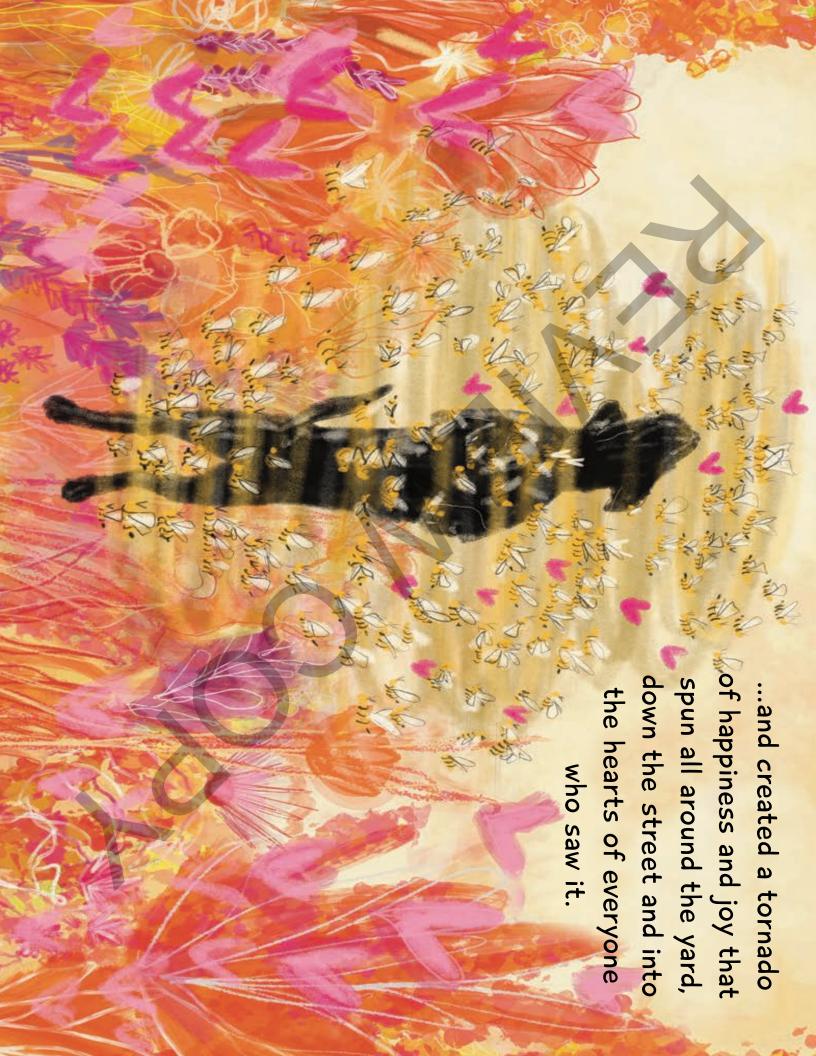

Chuckie is a good dog with a big heart. He likes to play with Moody and his cousins: Uno, Zuko, Lewis and Clark.

and adding your light, color and imagination. And thank you to A Bee in A Matchbox was illustrated by Anna DeMalo. Thank you, Anna, for capturing the tenderness of this true story my sister, Nun, for finding Anna.